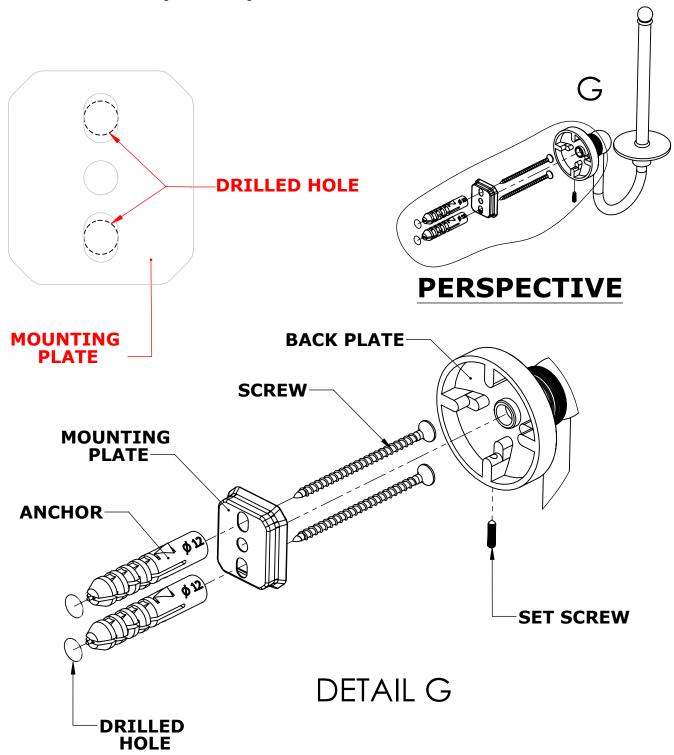

#### Step 1: Drill holes in Wall for screw anchors and attach Mounting Plate to Wall

Determine your desired location for installation and make a mark for the location of the mounting plate. Remove mounting plate from backplate by loosening set screw in backplate as pictured below. Place center hole of mounting plate over mark made above. Make 2 marks where mounting screws will be placed as shown below. Drill hole at each of the marks. (You may substitute other style mounting anchors or screws if desired). Place anchors into the holes made. Place mounting plate over holes and secure to mounting surface using screws as shown below.

### **PERSPECTIVE**