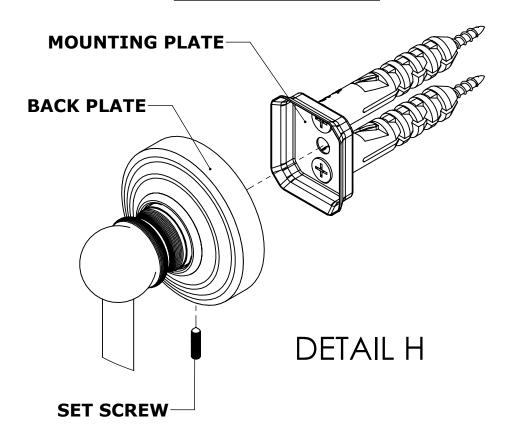

#### **Step 2:** Attach Bracket to Mounting Plate.

Place bracket on mounting plate and secure by tightening set screw as shown below.