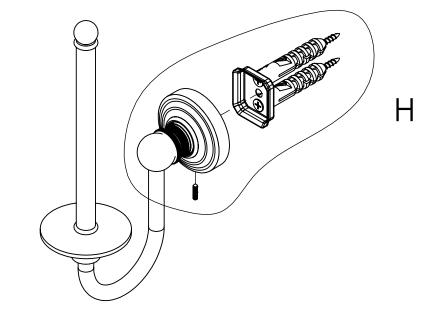

#### **Step 2:** Attach Bracket to Mounting Plate.

Place bracket on mounting plate and secure by tightening set screw as shown below.